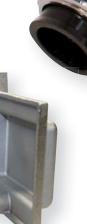

**B67 Freezeless Wall Hydrant** 

Lockable box secures hydrant

Ideal for 6" core drill applications and tilt-up wall construction